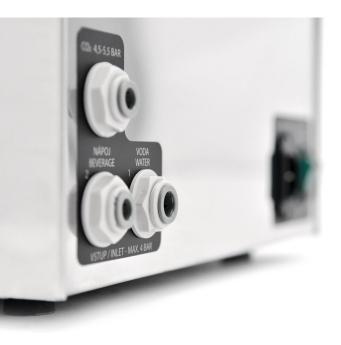

- << SODA KONTAKT 70 GL 2x TAP</p>
  EASY CONNECTION Each machine is equipped with speed fitting for easy connection of tubes.
- SODA KONTAKT 70 GL 2x TAP EASY TO CARRY — Easy and safe handling and transport thanks to handles mounted on the upper part.