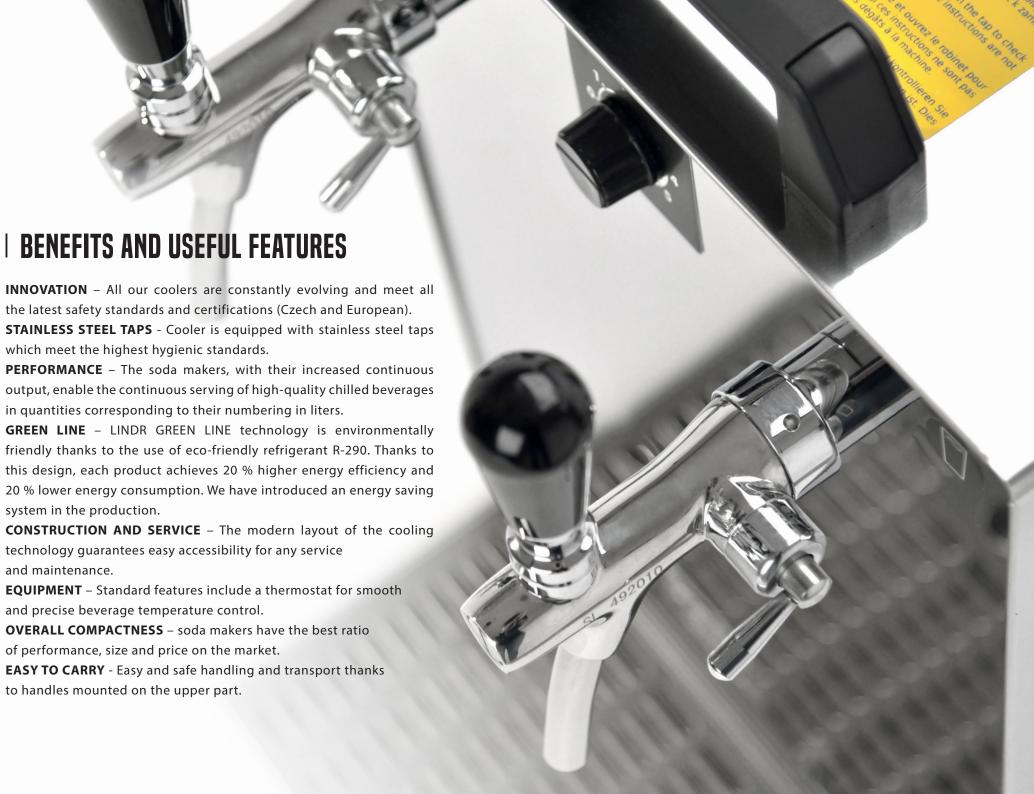

## SODA KONTAKT 70 2X TAP GREEN LINE 👍

SODA KONTAKT 70 GREEN LINE 2x TAP is a professional device designed for producing chilled soda water by mixing H2O and CO2, also for dispensing of chilled beverage like water, lemonade, beer, wine nad cider. Its high output of up to 70 l/h make it suitable for professional use in restaurants, inns and bars.

- << SODA KONTAKT 70 GL 2x TAP</p>
  EASY CONNECTION Each machine is equipped with speed fitting for easy connection of tubes.
- SODA KONTAKT 70 GL 2x TAP EASY TO CARRY — Easy and safe handling and transport thanks to handles mounted on the upper part.