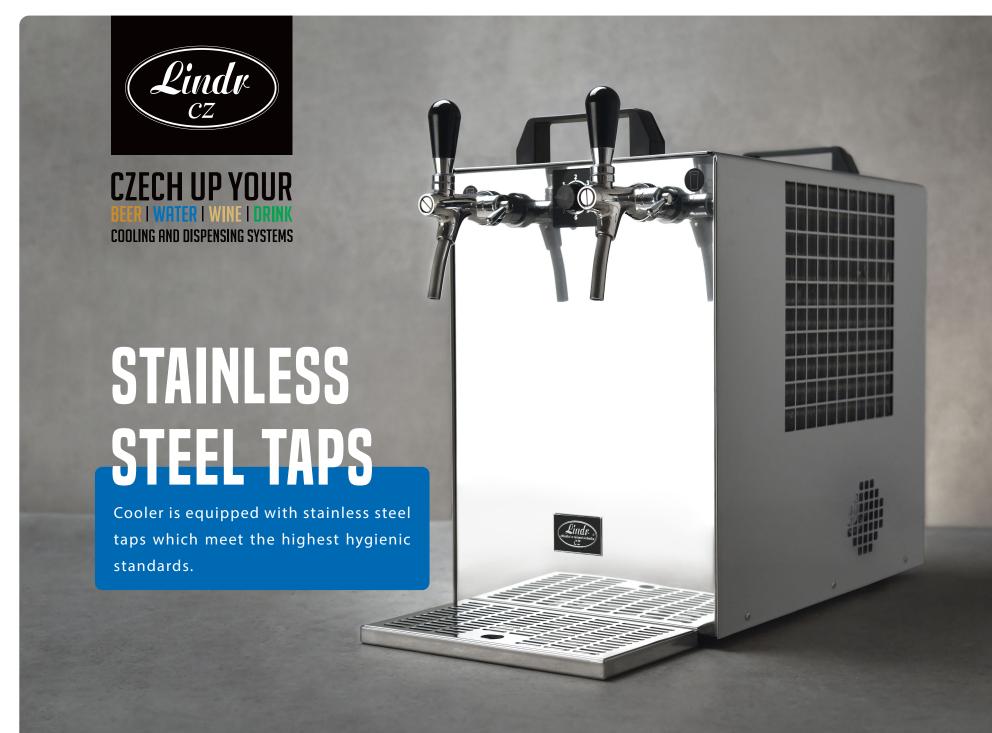

## SODA KONTAKT 70 2X TAP GREEN LINE 👍

SODA KONTAKT 70 GREEN LINE 2x TAP is a professional device designed for producing chilled soda water by mixing H2O and CO2, also for dispensing of chilled beverage like water, lemonade, beer, wine nad cider. Its high output of up to 70 l/h make it suitable for professional use in restaurants, inns and bars.