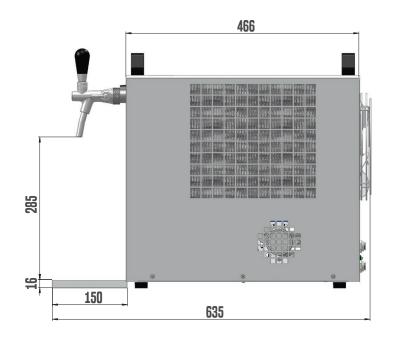

## SODA KONTAKT 70 GREEN LINE 📤 2X TAP

|                                                    | 00D4 V0NT4VT 70 01           |
|----------------------------------------------------|------------------------------|
| PRODUCT MODEL                                      | SODA KONTAKT 70 GL<br>2x tap |
| COOLING POWER OF THE COMPRESSOR (HP)               | 1/3                          |
| COOLING POWER OF THE COMPRESSOR (W)                | 860                          |
| MAXIMUM COOLING CAPACITY TO 0°C / TK 45°C (L/HOUR) | 90                           |
| CONTINOUS COOLING PERFORMANCE (L/HOUR)             | 70                           |
| THERMAL GRADIENT AT (°C)                           | 10                           |
| AIR COMPRESSOR                                     | NO                           |
| ICE BANK (KG)                                      | -                            |
| NUMBER OF TAPS (PCS)                               | 2                            |
| NUMBER OF COOLED BEVERAGES                         | SODA+1                       |
| CARBONATED WATER (L/HOUR)                          | 90-70                        |
| LENGTH OF COOLING COILS (M)                        | 2X18                         |
| POWER (W)                                          | 828                          |
| AMPERAGE (A)                                       | 3,60                         |
| NET WEIGHT (KG)                                    | 37,0                         |
| REFRIGERANT TYPE                                   | R290                         |
| VOLTAGE (V)                                        | 220-240V 50HZ~1              |
| BEVERAGE CONNECTION (FITTINGS)                     | WATER 3/8, BEVERAGE 3/8      |
| CO2 CONNECTION (FITTINGS)                          | 5/16                         |
| OUTPUT (FITTINGS)                                  | -                            |
| CUSTOMIZED OPTIONS                                 |                              |
| CHOICE OF TAP                                      | NO                           |
| CONNECTION - STAINLESS STEEL SCREWING              | NO                           |
| MOTIVE OF LIGHTING PANEL                           | NO                           |
| POWER CABLE PLUG                                   | YES                          |