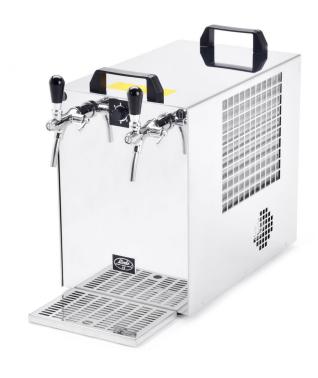

## SODA KONTAKT 70 2X TAP GREEN LINE 👍

SODA KONTAKT 70 GREEN LINE 2x TAP is a professional device designed for producing chilled soda water by mixing H2O and CO2, also for dispensing of chilled beverage like water, lemonade, beer, wine nad cider. Its high output of up to 70 l/h make it suitable for professional use in restaurants, inns and bars.

## SODA KONTAKT 70 GREEN LINE 📤 2X TAP

|                                                    | 00D4 V0NT4VT 70 01           |
|----------------------------------------------------|------------------------------|
| PRODUCT MODEL                                      | SODA KONTAKT 70 GL<br>2x tap |
| COOLING POWER OF THE COMPRESSOR (HP)               | 1/3                          |
| COOLING POWER OF THE COMPRESSOR (W)                | 860                          |
| MAXIMUM COOLING CAPACITY TO 0°C / TK 45°C (L/HOUR) | 90                           |
| CONTINOUS COOLING PERFORMANCE (L/HOUR)             | 70                           |
| THERMAL GRADIENT AT (°C)                           | 10                           |
| AIR COMPRESSOR                                     | NO                           |
| ICE BANK (KG)                                      | -                            |
| NUMBER OF TAPS (PCS)                               | 2                            |
| NUMBER OF COOLED BEVERAGES                         | SODA+1                       |
| CARBONATED WATER (L/HOUR)                          | 90-70                        |
| LENGTH OF COOLING COILS (M)                        | 2X18                         |
| POWER (W)                                          | 828                          |
| AMPERAGE (A)                                       | 3,60                         |
| NET WEIGHT (KG)                                    | 37,0                         |
| REFRIGERANT TYPE                                   | R290                         |
| VOLTAGE (V)                                        | 220-240V 50HZ~1              |
| BEVERAGE CONNECTION (FITTINGS)                     | WATER 3/8, BEVERAGE 3/8      |
| CO2 CONNECTION (FITTINGS)                          | 5/16                         |
| OUTPUT (FITTINGS)                                  | -                            |
| CUSTOMIZED OPTIONS                                 |                              |
| CHOICE OF TAP                                      | NO                           |
| CONNECTION - STAINLESS STEEL SCREWING              | NO                           |
| MOTIVE OF LIGHTING PANEL                           | NO                           |
| POWER CABLE PLUG                                   | YES                          |