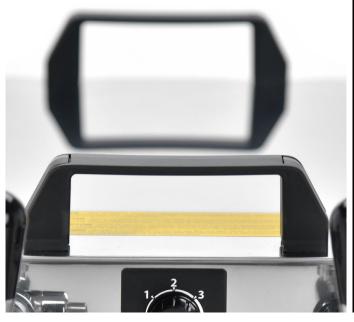

- << SODA KONTAKT 70 GL 2x TAP</p>
  EASY CONNECTION Each machine is equipped with speed fitting for easy connection of tubes.
- SODA KONTAKT 70 GL 2x TAP EASY TO CARRY — Easy and safe handling and transport thanks to handles mounted on the upper part.