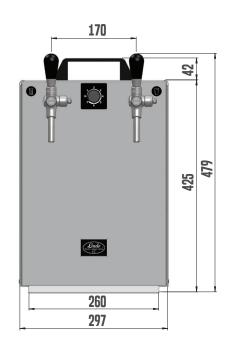

## SODA KONTAKT 70 GREEN LINE 📤 2X TAP

|                                                    | 00D4 V0NT4VT 70 01           |
|----------------------------------------------------|------------------------------|
| PRODUCT MODEL                                      | SODA KONTAKT 70 GL<br>2x tap |
| COOLING POWER OF THE COMPRESSOR (HP)               | 1/3                          |
| COOLING POWER OF THE COMPRESSOR (W)                | 860                          |
| MAXIMUM COOLING CAPACITY TO 0°C / TK 45°C (L/HOUR) | 90                           |
| CONTINOUS COOLING PERFORMANCE (L/HOUR)             | 70                           |
| THERMAL GRADIENT AT (°C)                           | 10                           |
| AIR COMPRESSOR                                     | NO                           |
| ICE BANK (KG)                                      | -                            |
| NUMBER OF TAPS (PCS)                               | 2                            |
| NUMBER OF COOLED BEVERAGES                         | SODA+1                       |
| CARBONATED WATER (L/HOUR)                          | 90-70                        |
| LENGTH OF COOLING COILS (M)                        | 2X18                         |
| POWER (W)                                          | 828                          |
| AMPERAGE (A)                                       | 3,60                         |
| NET WEIGHT (KG)                                    | 37,0                         |
| REFRIGERANT TYPE                                   | R290                         |
| VOLTAGE (V)                                        | 220-240V 50HZ~1              |
| BEVERAGE CONNECTION (FITTINGS)                     | WATER 3/8, BEVERAGE 3/8      |
| CO2 CONNECTION (FITTINGS)                          | 5/16                         |
| OUTPUT (FITTINGS)                                  | -                            |
| CUSTOMIZED OPTIONS                                 |                              |
| CHOICE OF TAP                                      | NO                           |
| CONNECTION - STAINLESS STEEL SCREWING              | NO                           |
| MOTIVE OF LIGHTING PANEL                           | NO                           |
| POWER CABLE PLUG                                   | YES                          |