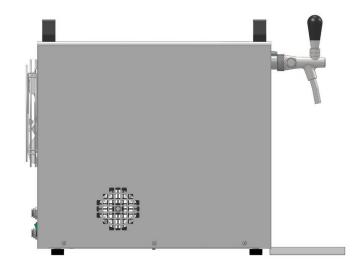

## SODA KONTAKT 70 GREEN LINE 📤 2X TAP

|                                                    | 00D4 V0NT4VT 70 01           |
|----------------------------------------------------|------------------------------|
| PRODUCT MODEL                                      | SODA KONTAKT 70 GL<br>2x tap |
| COOLING POWER OF THE COMPRESSOR (HP)               | 1/3                          |
| COOLING POWER OF THE COMPRESSOR (W)                | 860                          |
| MAXIMUM COOLING CAPACITY TO 0°C / TK 45°C (L/HOUR) | 90                           |
| CONTINOUS COOLING PERFORMANCE (L/HOUR)             | 70                           |
| THERMAL GRADIENT AT (°C)                           | 10                           |
| AIR COMPRESSOR                                     | NO                           |
| ICE BANK (KG)                                      | -                            |
| NUMBER OF TAPS (PCS)                               | 2                            |
| NUMBER OF COOLED BEVERAGES                         | SODA+1                       |
| CARBONATED WATER (L/HOUR)                          | 90-70                        |
| LENGTH OF COOLING COILS (M)                        | 2X18                         |
| POWER (W)                                          | 828                          |
| AMPERAGE (A)                                       | 3,60                         |
| NET WEIGHT (KG)                                    | 37,0                         |
| REFRIGERANT TYPE                                   | R290                         |
| VOLTAGE (V)                                        | 220-240V 50HZ~1              |
| BEVERAGE CONNECTION (FITTINGS)                     | WATER 3/8, BEVERAGE 3/8      |
| CO2 CONNECTION (FITTINGS)                          | 5/16                         |
| OUTPUT (FITTINGS)                                  | -                            |
| CUSTOMIZED OPTIONS                                 |                              |
| CHOICE OF TAP                                      | NO                           |
| CONNECTION - STAINLESS STEEL SCREWING              | NO                           |
| MOTIVE OF LIGHTING PANEL                           | NO                           |
| POWER CABLE PLUG                                   | YES                          |