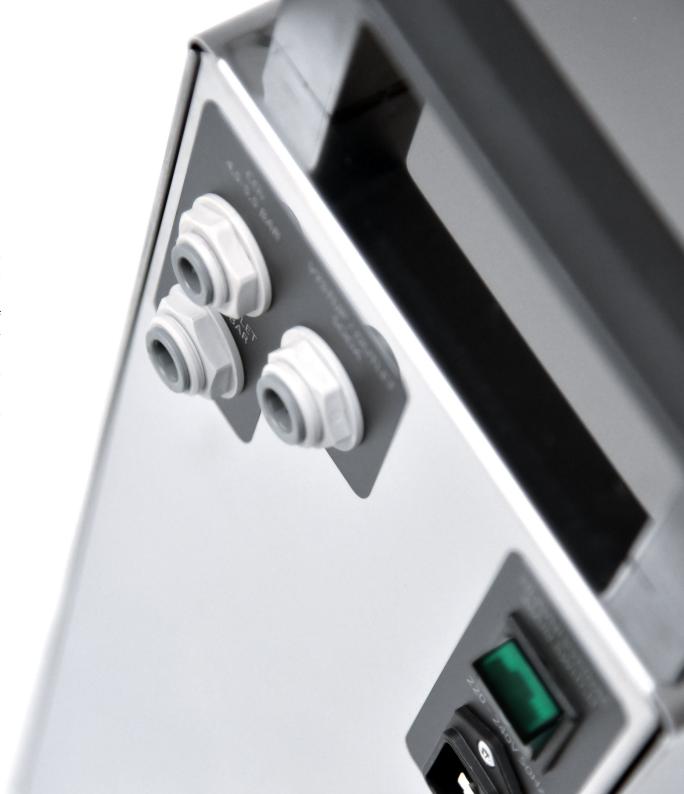

EXTERNAL CARBONATOR 40L NEW
EASY TO CARRY - Easy and safe handling
and transport thanks to handles mounted
on the upper part.

EXTERNAL CARBONATOR 40L NEW > EASY CONNECTION - Easy installation thanks to fittings located on the device.