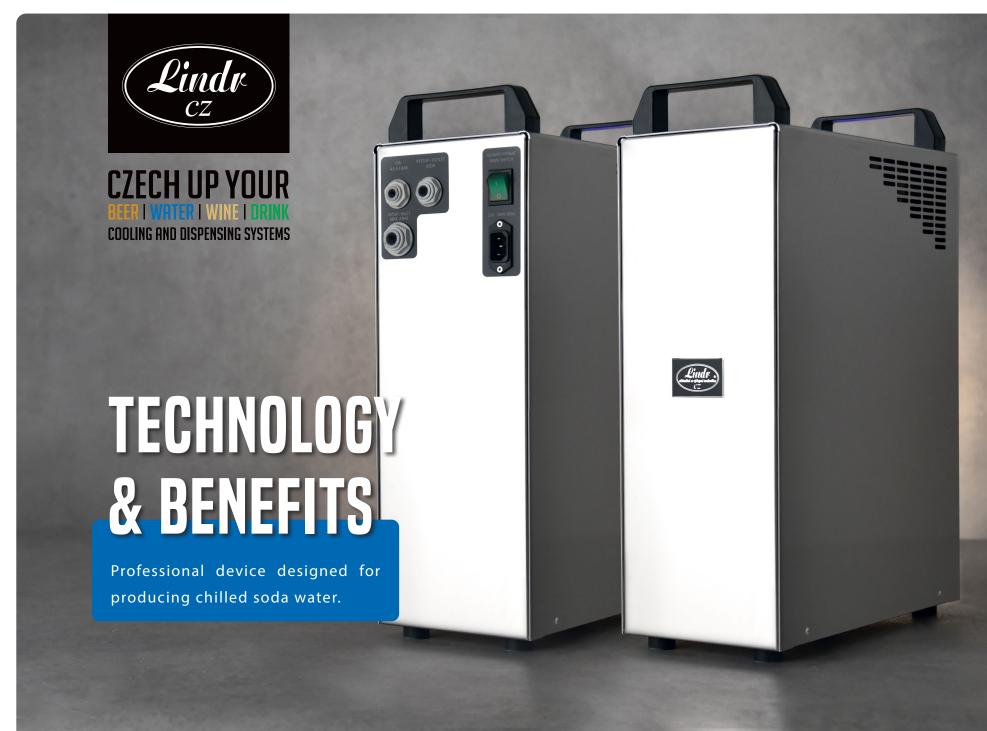

## EXTERNAL CARBONATOR 200L NEW

Are you planning to expand dispensing of drinks including chilled soda water? We offer you an elegant solution thanks to this device. The device is designed for producing chilled soda water by mixing H<sub>2</sub>O and CO<sub>2</sub>. The maker can produce 200 l of soda water per hour. Easy connection to cooler and tap tower.

## | BENEFITS AND USEFUL FEATURES

**INNOVATION** – All our devices are constantly evolving and meet all the latest safety standards and certifications (Czech and European).

**PERFORMANCE** – The soda makers, with their increased continuous output, enable the continuous serving of high-quality chilled beverages in quantities corresponding to their numbering in liters.

**CONSTRUCTION AND SERVICE** – The modern layout of the cooling technology guarantees easy accessibility for any service and maintenance.

**OVERALL COMPACTNESS** – soda makers have the best ratio of performance, size and price on the market.