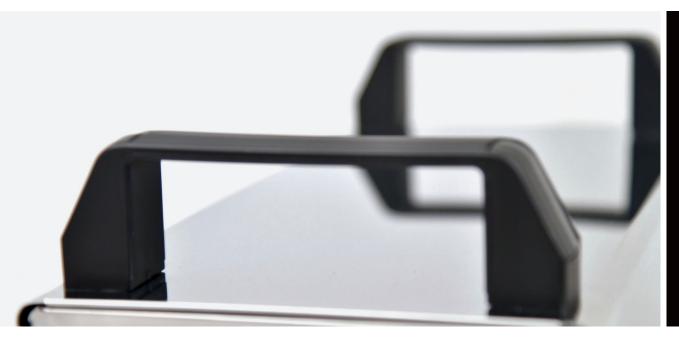

**EASY TO CARRY** - Easy and safe handling and transport thanks to handles mounted on the upper part.