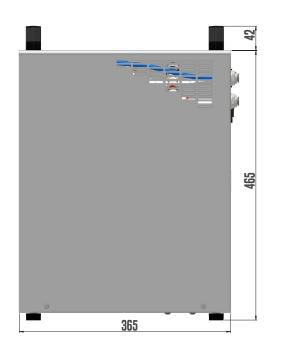

## **EXTERNAL CARBONATOR 200L NEW**

| PRODUCT MODEL                                      | EXTERNAL CARBONATOR<br>200L NEW |
|----------------------------------------------------|---------------------------------|
| COOLING POWER OF THE COMPRESSOR (HP)               | -                               |
| COOLING POWER OF THE COMPRESSOR (W)                | -                               |
| MAXIMUM COOLING CAPACITY TO 0°C / TK 45°C (L/HOUR) | -                               |
| CONTINOUS COOLING PERFORMANCE (L/HOUR)             | -                               |
| THERMAL GRADIENT AT (°C)                           | -                               |
| AIR COMPRESSOR                                     | NO                              |
| ICE BANK (KG)                                      | -                               |
| NUMBER OF TAPS (PCS)                               | -                               |
| NUMBER OF COOLED BEVERAGES                         | SODA                            |
| CARBONATED WATER (L/HOUR)                          | 200                             |
| LENGTH OF COOLING COILS (M)                        | -                               |
| POWER (W)                                          | 322                             |
| AMPERAGE (A)                                       | 1,4                             |
| NET WEIGHT (KG)                                    | 14,0                            |
| REFRIGERANT TYPE                                   | -                               |
| VOLTAGE (V)                                        | 220-240V 50HZ~1                 |
| BEVERAGE CONNECTION (FITTINGS)                     | WATER 1/2                       |
| CO2 CONNECTION (FITTINGS)                          | 5/16                            |
| OUTPUT (FITTINGS)                                  | SODA 3/8                        |
| CUSTOMIZED OPTIONS                                 |                                 |
| CHOICE OF TAP                                      | NO                              |
| CONNECTION - STAINLESS STEEL SCREWING              | YES                             |
| MOTIVE OF LIGHTING PANEL                           | NO                              |
| POWER CABLE PLUG                                   | YES                             |