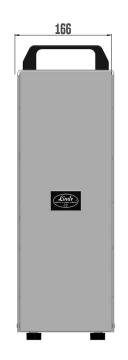

EXTERNAL CARBONATOR 40L NEW
EASY TO CARRY - Easy and safe handling
and transport thanks to handles mounted
on the upper part.

EXTERNAL CARBONATOR 40L NEW > EASY CONNECTION - Easy installation thanks to fittings located on the device.

**EASY TO CARRY** - Easy and safe handling and transport thanks to handles mounted on the upper part.